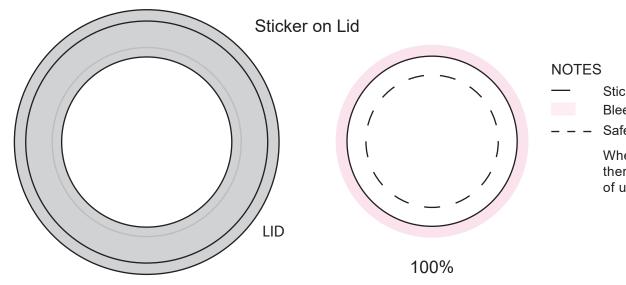

## ART APPROVAL

All colours used in this document are indicative only and they may vary across a variety of printing techniques and confectionery

Sticker Size: 45mm D
Bleed: 3mm (51mm D)

– – Safe Print Area: 35mm D

When artwork is printed, there can be movement

of up to 3mm

Side view of container Image Impression Only

Image Impression Only NOT TO SCALE

Product Code : CC081DSMALL

Description : Plastic Tub filled with 50g **Normal or Mini** M&Ms

Order#

Company Name

Contact :

Sticker Size : 45mm D (on Lid)

Print Colour : Digital Print

Quantity :

Delivery Date :

Please note: Stickers are printed digitally, please provide PMS colours if a close match is crucial and please inform us of this when ordering. If PMS colours are not provided we will print directly from the file and resulting print will be taken as correct. Not all PMS colours can be matched. Exact PMS colour match is NOT guaranteed. It is highly recommended that editable linework is provided, without this we cannot be held responsible for colour discrepancies